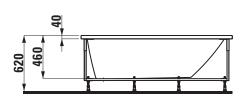

## Bathtub fitted version 23395.1

| TECHNICAL DA          | NTA                                                |                     |                                               |
|-----------------------|----------------------------------------------------|---------------------|-----------------------------------------------|
| Order no.             | 23395.1                                            | Weight              | Charge 000, 615 - 24,0 kg                     |
| Certified to          | EN 14516 (EN 198), EN 232, EN 12764                |                     | Charge 605, 635, 645 - 40,0 kg                |
| Dimensions            | 1600 x 700 mm                                      | Mounting acc. incl. | Charge 605, 635, 645 - waste and overflow,    |
| Depth                 | 460 mm                                             |                     | chromed                                       |
| Use capacity          | 125 litre (total: 195 litre)                       | Mounting acc. excl. | Charge 000, 615 - waste and overflow, chromed |
| Specification         | Bathtub made of sanitary acrylic of 4-5 mm         |                     | order no. 29514.2                             |
|                       | Fitted version, without panel                      |                     | Charge 000, 615 - combined water inlet and    |
|                       | With aluminium frame and standard wall fixing      |                     | overflow, chromed, order no. 29514.3          |
|                       | elements                                           |                     | Charge 605, 635, 645 - combined water inlet   |
|                       | Charge 000 - without whirl system, without         |                     | and overflow, chromed, order no. 29511.2      |
|                       | waste and overflow                                 |                     | Exclusive anchors and strip clamps            |
| Special specification | Bathtub without whirl system, with sensor control: |                     | order no. 29553.7                             |
|                       | Charge 615 - bathtub with LED light, without       |                     | Noise control band, order no. 29555.1         |
|                       | waste and overflow                                 | Colours             | 000 – White                                   |
|                       | Bathtub with whirl system, with sensor control:    |                     |                                               |
|                       | Charge 605 – Whirlpool with air massage            |                     |                                               |
|                       | Charge 635 – Whirlpool with hydro massage          |                     |                                               |
|                       | Charge 645 – Whirlpool with air and hydro          |                     |                                               |
|                       | massage                                            |                     |                                               |

## TECHNICAL DRAWINGS / S 1:40