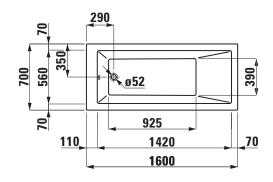

## Bathtub fitted version 23395.1

| TECHNICAL DA          | NTA                                                |                     |                                               |
|-----------------------|----------------------------------------------------|---------------------|-----------------------------------------------|
| Order no.             | 23395.1                                            | Weight              | Charge 000, 615 - 24,0 kg                     |
| Certified to          | EN 14516 (EN 198), EN 232, EN 12764                |                     | Charge 605, 635, 645 - 40,0 kg                |
| Dimensions            | 1600 x 700 mm                                      | Mounting acc. incl. | Charge 605, 635, 645 - waste and overflow,    |
| Depth                 | 460 mm                                             |                     | chromed                                       |
| Use capacity          | 125 litre (total: 195 litre)                       | Mounting acc. excl. | Charge 000, 615 - waste and overflow, chromed |
| Specification         | Bathtub made of sanitary acrylic of 4-5 mm         |                     | order no. 29514.2                             |
|                       | Fitted version, without panel                      |                     | Charge 000, 615 - combined water inlet and    |
|                       | With aluminium frame and standard wall fixing      |                     | overflow, chromed, order no. 29514.3          |
|                       | elements                                           |                     | Charge 605, 635, 645 - combined water inlet   |
|                       | Charge 000 - without whirl system, without         |                     | and overflow, chromed, order no. 29511.2      |
|                       | waste and overflow                                 |                     | Exclusive anchors and strip clamps            |
| Special specification | Bathtub without whirl system, with sensor control: |                     | order no. 29553.7                             |
|                       | Charge 615 - bathtub with LED light, without       |                     | Noise control band, order no. 29555.1         |
|                       | waste and overflow                                 | Colours             | 000 – White                                   |
|                       | Bathtub with whirl system, with sensor control:    |                     |                                               |
|                       | Charge 605 – Whirlpool with air massage            |                     |                                               |
|                       | Charge 635 – Whirlpool with hydro massage          |                     |                                               |
|                       | Charge 645 – Whirlpool with air and hydro          |                     |                                               |
|                       | massage                                            |                     |                                               |

## TECHNICAL DRAWINGS / S 1:40