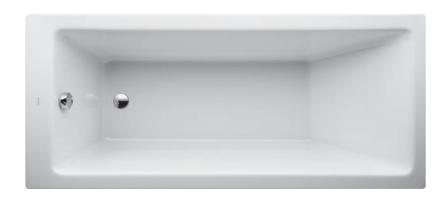

## Bathtub fitted version 23395.1

| TECHNICAL DA          | NTA                                                |                     |                                               |
|-----------------------|----------------------------------------------------|---------------------|-----------------------------------------------|
| Order no.             | 23395.1                                            | Weight              | Charge 000, 615 - 24,0 kg                     |
| Certified to          | EN 14516 (EN 198), EN 232, EN 12764                |                     | Charge 605, 635, 645 - 40,0 kg                |
| Dimensions            | 1600 x 700 mm                                      | Mounting acc. incl. | Charge 605, 635, 645 - waste and overflow,    |
| Depth                 | 460 mm                                             |                     | chromed                                       |
| Use capacity          | 125 litre (total: 195 litre)                       | Mounting acc. excl. | Charge 000, 615 - waste and overflow, chromed |
| Specification         | Bathtub made of sanitary acrylic of 4-5 mm         |                     | order no. 29514.2                             |
|                       | Fitted version, without panel                      |                     | Charge 000, 615 - combined water inlet and    |
|                       | With aluminium frame and standard wall fixing      |                     | overflow, chromed, order no. 29514.3          |
|                       | elements                                           |                     | Charge 605, 635, 645 - combined water inlet   |
|                       | Charge 000 - without whirl system, without         |                     | and overflow, chromed, order no. 29511.2      |
|                       | waste and overflow                                 |                     | Exclusive anchors and strip clamps            |
| Special specification | Bathtub without whirl system, with sensor control: |                     | order no. 29553.7                             |
|                       | Charge 615 - bathtub with LED light, without       |                     | Noise control band, order no. 29555.1         |
|                       | waste and overflow                                 | Colours             | 000 – White                                   |
|                       | Bathtub with whirl system, with sensor control:    |                     |                                               |
|                       | Charge 605 – Whirlpool with air massage            |                     |                                               |
|                       | Charge 635 – Whirlpool with hydro massage          |                     |                                               |
|                       | Charge 645 – Whirlpool with air and hydro          |                     |                                               |
|                       | massage                                            |                     |                                               |