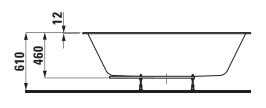

## TECHNICAL DRAWINGS / S 1 : 40

## **SET IL BAGNO ALESSI**

Bathtub drop-in version 24597.1

| TECHNICAL DA          | TA                                                 |                     |                                              |
|-----------------------|----------------------------------------------------|---------------------|----------------------------------------------|
| Order no.             | 24597.1                                            | Weight              | Charge 000 - 73,0 kg                         |
| Certified to          | EN 14516 (EN 198), EN 232, EN 12764                |                     | Charge 605 – 78,0 kg                         |
| Dimensions            | 1780 x 820 mm                                      |                     | Charge 615 – 74,0 kg                         |
| Depth                 | 460 mm                                             |                     | Charge 625 – 79,0 kg                         |
| Use capacity          | 240 litre (total: 310 litre)                       | Accessories excl.   | Gel Pillow, self adhesive, order no. 29468.0 |
| Specification         | Oval bathtub made of solid surface material,       | Mounting acc. incl. | pre-installed overflow and click-clack drain |
|                       | cast                                               |                     | valve chrome                                 |
|                       | Drop-in version                                    |                     | Flex-pipe 1m, order no. 29443.9              |
|                       | With overflow slot at long side                    | Mounting acc. excl. | Noise control band, order no. 29555.1        |
|                       | With pre-installed overflow                        | Colours             | 000 – White                                  |
|                       | With click-clack drain valve, chrome               |                     |                                              |
|                       | Charge 000 - without whirl system, with            |                     |                                              |
|                       | aluminium profiles and adjustable feet             |                     |                                              |
| Special specification | Bathtub without whirl system, with sensor control, |                     |                                              |
|                       | with aluminium profiles and adjustable feet:       |                     |                                              |
|                       | Charge 615 – bathtub with LED light                |                     |                                              |
|                       | Bathtub with whirl system, with sensor control,    |                     |                                              |
|                       | with aluminium frame with adjustable feet:         |                     |                                              |
|                       | Charge 605 - Whirlpool with air massage            |                     |                                              |
|                       | Charge 625 - Whirlpool with air massage and        |                     |                                              |
|                       | LED light                                          |                     |                                              |