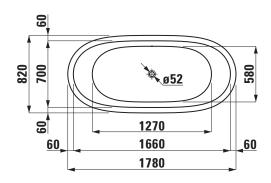

## TECHNICAL DRAWINGS / S 1 : 40

## **SET IL BAGNO ALESSI**

Bathtub drop-in version 24597.1

| TECHNICAL DA          | TA                                                 |                     |                                              |
|-----------------------|----------------------------------------------------|---------------------|----------------------------------------------|
| Order no.             | 24597.1                                            | Weight              | Charge 000 - 73,0 kg                         |
| Certified to          | EN 14516 (EN 198), EN 232, EN 12764                |                     | Charge 605 – 78,0 kg                         |
| Dimensions            | 1780 x 820 mm                                      |                     | Charge 615 – 74,0 kg                         |
| Depth                 | 460 mm                                             |                     | Charge 625 – 79,0 kg                         |
| Use capacity          | 240 litre (total: 310 litre)                       | Accessories excl.   | Gel Pillow, self adhesive, order no. 29468.0 |
| Specification         | Oval bathtub made of solid surface material,       | Mounting acc. incl. | pre-installed overflow and click-clack drain |
|                       | cast                                               |                     | valve chrome                                 |
|                       | Drop-in version                                    |                     | Flex-pipe 1m, order no. 29443.9              |
|                       | With overflow slot at long side                    | Mounting acc. excl. | Noise control band, order no. 29555.1        |
|                       | With pre-installed overflow                        | Colours             | 000 – White                                  |
|                       | With click-clack drain valve, chrome               |                     |                                              |
|                       | Charge 000 - without whirl system, with            |                     |                                              |
|                       | aluminium profiles and adjustable feet             |                     |                                              |
| Special specification | Bathtub without whirl system, with sensor control, |                     |                                              |
|                       | with aluminium profiles and adjustable feet:       |                     |                                              |
|                       | Charge 615 – bathtub with LED light                |                     |                                              |
|                       | Bathtub with whirl system, with sensor control,    |                     |                                              |
|                       | with aluminium frame with adjustable feet:         |                     |                                              |
|                       | Charge 605 - Whirlpool with air massage            |                     |                                              |
|                       | Charge 625 - Whirlpool with air massage and        |                     |                                              |
|                       | LED light                                          |                     |                                              |