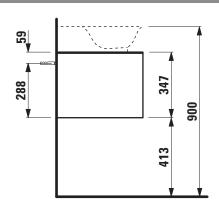

## Drawer element with cut out 40601.3

| Order no.          | 40601.3 / 1 drawer                               | A |
|--------------------|--------------------------------------------------|---|
| Dimensions (WxHxD) | 777 x 347 x 457 mm                               | N |
| Matching for       | Small washbasin, order no. 81685.2               |   |
| Specification      | Body – inside melamine dark grey particle board, | N |
|                    | outside 6 mm MDF panels                          |   |
|                    | Front – inside melamine dark grey                |   |
|                    | White matt, Traffic grey: MDF panel,             |   |
|                    | lacquered matt                                   |   |
|                    | Blacked oak: oak veneer coated particle          | ( |
|                    | board with solid oak frame                       |   |
|                    | White glossy: MDF panel, lacquered               |   |
|                    | 1 cut out                                        |   |
|                    | 1 push and pull full extension drawer            | - |
| Weight             | 170, 627, 631 – 29,0 kg                          |   |
|                    | 628 – 27,0 kg                                    |   |

## TECHNICAL DRAWINGS / S 1 : 20