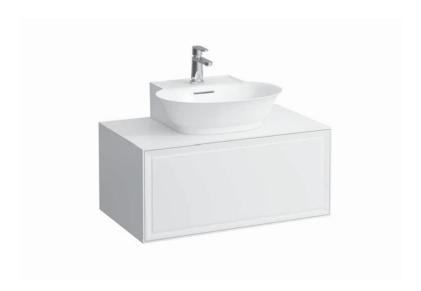

## Drawer element with cut out 40601.3

| Order no.          | 40601.3 / 1 drawer                               | A |
|--------------------|--------------------------------------------------|---|
| Dimensions (WxHxD) | 777 x 347 x 457 mm                               | N |
| Matching for       | Small washbasin, order no. 81685.2               |   |
| Specification      | Body – inside melamine dark grey particle board, | N |
|                    | outside 6 mm MDF panels                          |   |
|                    | Front – inside melamine dark grey                |   |
|                    | White matt, Traffic grey: MDF panel,             |   |
|                    | lacquered matt                                   |   |
|                    | Blacked oak: oak veneer coated particle          | ( |
|                    | board with solid oak frame                       |   |
|                    | White glossy: MDF panel, lacquered               |   |
|                    | 1 cut out                                        |   |
|                    | 1 push and pull full extension drawer            | - |
| Weight             | 170, 627, 631 – 29,0 kg                          |   |
|                    | 628 – 27,0 kg                                    |   |