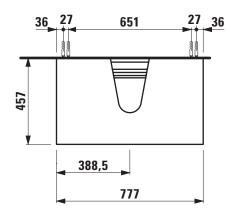

## Drawer element with cut out 40601.3

| Order no.          | 40601.3 / 1 drawer                               | A |
|--------------------|--------------------------------------------------|---|
| Dimensions (WxHxD) | 777 x 347 x 457 mm                               | N |
| Matching for       | Small washbasin, order no. 81685.2               |   |
| Specification      | Body – inside melamine dark grey particle board, | N |
|                    | outside 6 mm MDF panels                          |   |
|                    | Front – inside melamine dark grey                |   |
|                    | White matt, Traffic grey: MDF panel,             |   |
|                    | lacquered matt                                   |   |
|                    | Blacked oak: oak veneer coated particle          | ( |
|                    | board with solid oak frame                       |   |
|                    | White glossy: MDF panel, lacquered               |   |
|                    | 1 cut out                                        |   |
|                    | 1 push and pull full extension drawer            | - |
| Weight             | 170, 627, 631 – 29,0 kg                          |   |
|                    | 628 – 27,0 kg                                    |   |

## TECHNICAL DRAWINGS / S 1 : 20